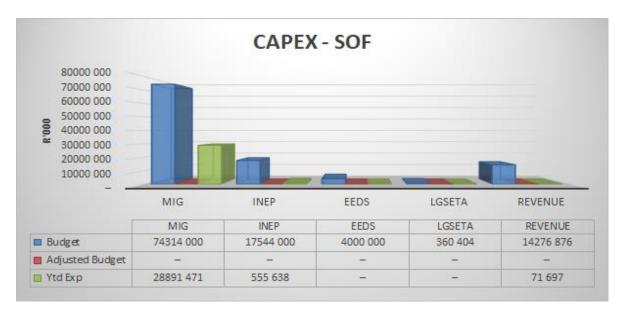

Figure 1: Capital expenditure by source

The above graph shows the components of sources of finance for capital budget. Of the total capital budget of R110, 495 million, R74, 314 million is funded from Municipal Infrastructure grant, R17, 544 million from Integrated National Electrification Programme, Energy Efficiency and Demand Side Management grant, R4, 000 million, LGSETA amounts to R360 and R14, 277 million from own revenue and the spending per source of finance is presented in the above graph.