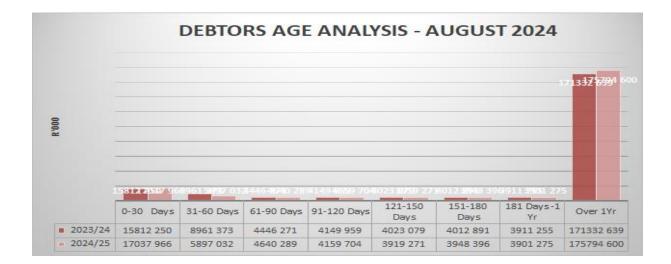

### Debtors

Outstanding debtors' is comprised of consumer and sundry debtors. The total outstanding debtors as at end of August amounts to R219,299 million and this shows an increase of R2,649 million as compared to R216, 650 million as at end of 2023-24 financial year.

Consumer debtors is made up of service charges and property rates that amount to R138,575 million and other debtors amounting to R80, 723 million. Debtors relating to traffic fines are reported as other debtors as presented under current assets on Table C6 and as a result, do not form part of consumer debtors.