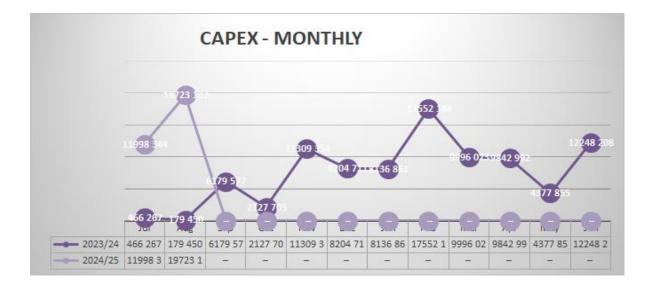

Figure 2: Monthly capital expenditure

The above graph compares the 2022-23 and 2023/24 monthly capital expenditure performance.

|                                          | 2023/24   | 2023/24 Budget Year 2024/25 |          |           |           |  |  |  |  |  |
|------------------------------------------|-----------|-----------------------------|----------|-----------|-----------|--|--|--|--|--|
| Description                              | Audited   | Original                    | Adjusted | YearTD    | Full Year |  |  |  |  |  |
|                                          | Outcome   | Budget                      | Budget   | actual    | Forecast  |  |  |  |  |  |
| ASSETS                                   |           |                             |          |           |           |  |  |  |  |  |
| Current assets                           |           |                             |          |           |           |  |  |  |  |  |
| Cash                                     | 23 456    | 76 076                      |          | 8 880     | 76 076    |  |  |  |  |  |
| Call investment deposits                 | _         | _                           |          | 101 192   | _         |  |  |  |  |  |
| Consumer debtors                         | 132 262   | 145 085                     |          | 149 237   | 145 085   |  |  |  |  |  |
| Other debtors                            | 19 167    | 13 993                      |          | 91 539    | 13 993    |  |  |  |  |  |
| Current portion of long-term receivables | 10 417    | 119                         |          | _         | 119       |  |  |  |  |  |
| Inventory                                | 28 034    | 41 956                      |          | 33 308    | 41 956    |  |  |  |  |  |
| Total current assets                     | 213 335   | 277 229                     | -        | 384 157   | 277 229   |  |  |  |  |  |
| Non current assets                       |           |                             |          |           |           |  |  |  |  |  |
| Long-term receivables                    | -         | -                           | -        | -         | -         |  |  |  |  |  |
| Investments                              | 18 475    | 19 693                      | -        | -         | 19 693    |  |  |  |  |  |
| Investment property                      | 103 831   | 47 492                      |          | 110 604   | 47 492    |  |  |  |  |  |
| Investments in Associate                 | _         | _                           | _        | _         | -         |  |  |  |  |  |
| Property, plant and equipment            | 1 129 185 | 1 405 876                   |          | 1 162 568 | 1 405 876 |  |  |  |  |  |
| Biological                               | -         | _                           | _        | -         | -         |  |  |  |  |  |
| Intangible                               | -         | 663                         |          | -         | 663       |  |  |  |  |  |
| Other non-current assets                 | 463       | 463                         |          | 1 928     | 463       |  |  |  |  |  |
| Total non current assets                 | 1 251 955 | 1 474 187                   | -        | 1 275 100 | 1 474 187 |  |  |  |  |  |
| TOTAL ASSETS                             | 1 465 290 | 1 751 416                   | -        | 1 659 256 | 1 751 416 |  |  |  |  |  |
| LIABILITIES                              |           |                             |          |           |           |  |  |  |  |  |
| Current liabilities                      |           |                             |          |           |           |  |  |  |  |  |
| Bank overdraft                           | _         | -                           |          | -         | -         |  |  |  |  |  |
| Borrowing                                | 6 723     | 8 895                       |          | 6 454     | 8 895     |  |  |  |  |  |
| Consumer deposits                        | 5 518     | 6 653                       |          | 5 456     | 6 653     |  |  |  |  |  |
| Trade and other payables                 | 106 189   | 102 261                     | _        | 136 477   | 102 261   |  |  |  |  |  |
| Provisions                               | 11 300    | 6 565                       |          | -         | 6 565     |  |  |  |  |  |
| Total current liabilities                | 129 731   | 124 375                     | -        | 148 387   | 124 375   |  |  |  |  |  |
| Non current liabilities                  |           |                             |          |           |           |  |  |  |  |  |
| Borrowing                                | _         | 27 548                      |          | 2 557     | 27 548    |  |  |  |  |  |
| Provisions                               | 117 221   | 90 302                      | -        | 121 790   | 90 302    |  |  |  |  |  |
| Total non current liabilities            | 117 221   | 117 850                     | -        | 124 347   | 117 850   |  |  |  |  |  |
| TOTAL LIABILITIES                        | 246 951   | 242 225                     | -        | 272 733   | 242 22    |  |  |  |  |  |
| NET ASSETS                               | 1 218 338 | 1 509 192                   | -        | 1 386 523 | 1 509 192 |  |  |  |  |  |
| COMMUNITY WEALTH/EQUITY                  |           |                             |          |           |           |  |  |  |  |  |
| Accumulated Surplus/(Deficit)            | 1 218 338 | 1 509 192                   |          | 1 386 523 | 1 509 192 |  |  |  |  |  |
| Reserves                                 |           | -                           |          | _         | _         |  |  |  |  |  |
| TOTAL COMMUNITY WEALTH/EQUITY            | 1 218 338 | 1 509 192                   | -        | 1 386 523 | 1 509 192 |  |  |  |  |  |