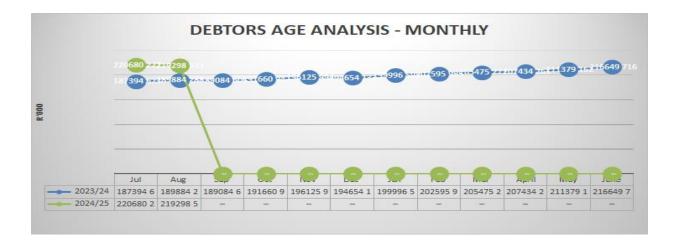

### Debtors

Outstanding debtors' is comprised of consumer and sundry debtors. The total outstanding debtors as at end of August amounts to R219,299 million and this shows an increase of R2,649 million as compared to R216, 650 million as at end of 2023-24 financial year.