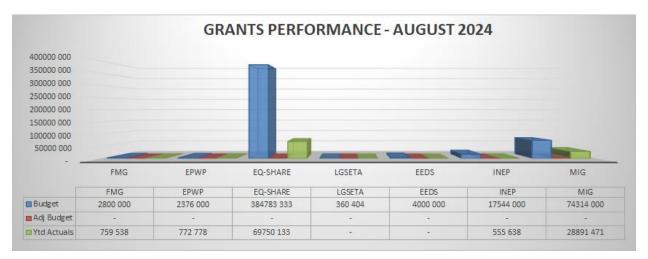

Figure 1: Capital expenditure by source

The above graph shows the components of sources of finance for capital budget. Of the total capital budget of R110, 495 million, R74, 314 million is funded from Municipal Infrastructure grant, R17, 544 million from Integrated National Electrification Programme, Energy Efficiency and Demand Side Management grant, R4, 000 million, LGSETA amounts to R360 and R14, 277 million from own revenue and the spending per source of finance is presented in the above graph.